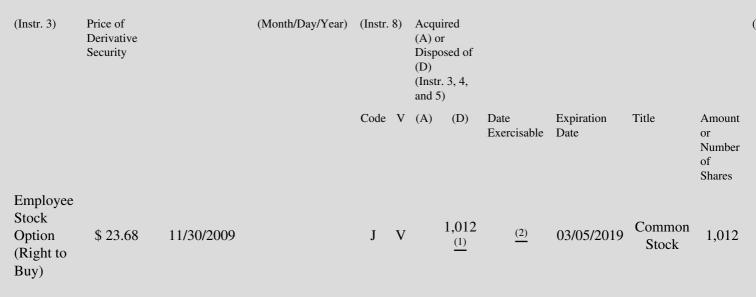

Transaction(s)

(Instr. 3 and 4)

 Table II - Derivative Securities Acquired, Disposed of, or Beneficially Owned
 (e.g., puts, calls, warrants, options, convertible securities)

| 1. Title of | 2.          | 3. Transaction Date | 3A. Deemed         | 4.         | 5. Number       | 6. Date Exercisable and | 7. Title and Amount of 8 |
|-------------|-------------|---------------------|--------------------|------------|-----------------|-------------------------|--------------------------|
| Derivative  | Conversion  | (Month/Day/Year)    | Execution Date, if | Transactic | onof Derivative | Expiration Date         | Underlying Securities I  |
| Security    | or Exercise |                     | any                | Code       | Securities      | (Month/Day/Year)        | (Instr. 3 and 4)         |

Pursuant to limitations and restrictions in the Emergency Economic Stabilization Act of 2008, as amended by the American Recovery and
(1) Reinvestment Act of 2009 and Interim Final Regulations thereunder, 1012 options granted to the reported person were forfeited for no consideration as of November 30, 2009 to comply with applicable law.

(2) The forfeited options were scheduled to vest in four equal installments beginning on March 6, 2010.

Note: File three copies of this Form, one of which must be manually signed. If space is insufficient, *see* Instruction 6 for procedure. Potential persons who are to respond to the collection of information contained in this form are not required to respond unless the form displays a currently valid OMB number.