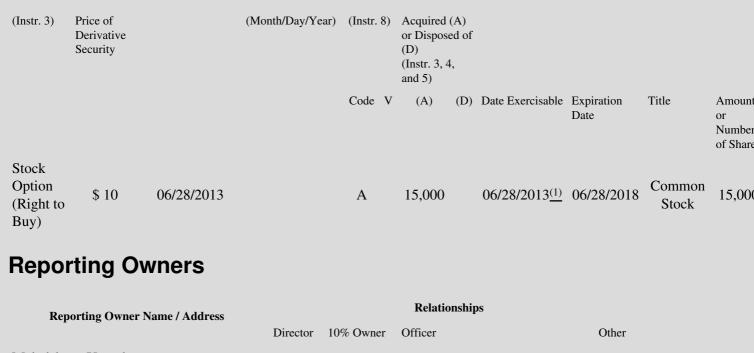

 Table II - Derivative Securities Acquired, Disposed of, or Beneficially Owned
 (e.g., puts, calls, warrants, options, convertible securities)

| 1. Title of | 2.          | 3. Transaction Date | 3A. Deemed         | 4.        | 5. Number of | 6. Date Exercisable and | 7. Title and Amount o |
|-------------|-------------|---------------------|--------------------|-----------|--------------|-------------------------|-----------------------|
| Derivative  | Conversion  | (Month/Day/Year)    | Execution Date, if | Transacti | orDerivative | Expiration Date         | Underlying Securities |
| Security    | or Exercise |                     | any                | Code      | Securities   | (Month/Day/Year)        | (Instr. 3 and 4)      |

(1) The options vest immediately on June 28, 2013.

Note: File three copies of this Form, one of which must be manually signed. If space is insufficient, *see* Instruction 6 for procedure. Potential persons who are to respond to the collection of information contained in this form are not required to respond unless the form displays a currently valid OMB number.