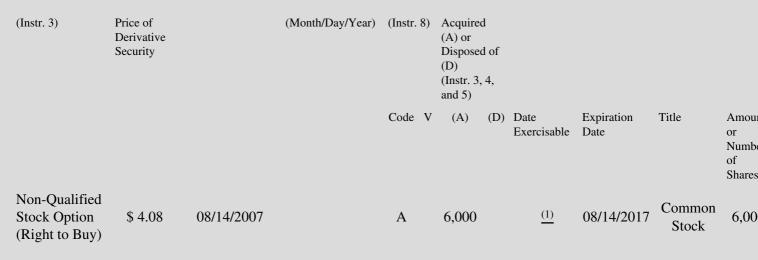

 Table II - Derivative Securities Acquired, Disposed of, or Beneficially Owned

 (e.g., puts, calls, warrants, options, convertible securities)

| 1. Title of | 2.          | 3. Transaction Date | 3A. Deemed         | 4.         | 5. Number       | 6. Date Exercisable and | 7. Title and Amount  |
|-------------|-------------|---------------------|--------------------|------------|-----------------|-------------------------|----------------------|
| Derivative  | Conversion  | (Month/Day/Year)    | Execution Date, if | Transactio | onof Derivative | Expiration Date         | Underlying Securitie |
| Security    | or Exercise |                     | any                | Code       | Securities      | (Month/Day/Year)        | (Instr. 3 and 4)     |

## **Explanation of Responses:**

- \* If the form is filed by more than one reporting person, see Instruction 4(b)(v).
- \*\* Intentional misstatements or omissions of facts constitute Federal Criminal Violations. See 18 U.S.C. 1001 and 15 U.S.C. 78ff(a).
- (1) The option was granted pursuant to Issuer's 2006 Omnibus Incentive Plan and is exercisable as follows: (a) 3,000 shares on August 14, 2008; and (b) 3,000 shares on August 14, 2009.
- (2) Derivative securities represent the grant of a stock option for services as an officer of the Issuer.