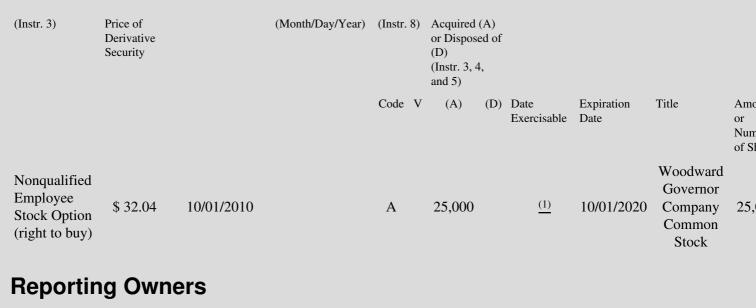

| 1. Title of | 2.          | 3. Transaction Date | 3A. Deemed         | 4.        | 5. Number of | 6. Date Exercisable and | 7. Title and Amount  |
|-------------|-------------|---------------------|--------------------|-----------|--------------|-------------------------|----------------------|
| Derivative  | Conversion  | (Month/Day/Year)    | Execution Date, if | Transacti | orDerivative | Expiration Date         | Underlying Securitie |
| Security    | or Exercise |                     | any                | Code      | Securities   | (Month/Day/Year)        | (Instr. 3 and 4)     |

(1) Options become exercisable at the rate of 25% per year beginning October 1, 2011.

Note: File three copies of this Form, one of which must be manually signed. If space is insufficient, *see* Instruction 6 for procedure. Potential persons who are to respond to the collection of information contained in this form are not required to respond unless the form displays a currently valid OMB number.