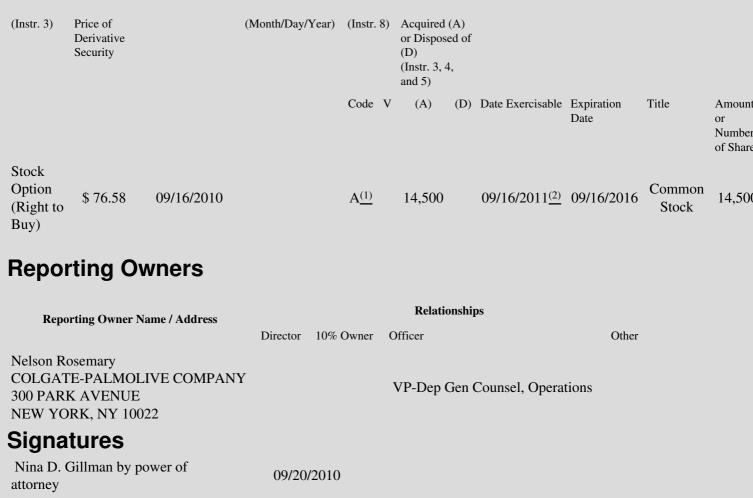

 Table II - Derivative Securities Acquired, Disposed of, or Beneficially Owned
 (e.g., puts, calls, warrants, options, convertible securities)

| 1. Title of | 2.          | 3. Transaction Date | 3A. Deemed         | 4.        | 5. Number of | 6. Date Exercisable and | 7. Title and Amount o |
|-------------|-------------|---------------------|--------------------|-----------|--------------|-------------------------|-----------------------|
| Derivative  | Conversion  | (Month/Day/Year)    | Execution Date, if | Transacti | orDerivative | Expiration Date         | Underlying Securities |
| Security    | or Exercise |                     | any                | Code      | Securities   | (Month/Day/Year)        | (Instr. 3 and 4)      |

## **Explanation of Responses:**

- \* If the form is filed by more than one reporting person, see Instruction 4(b)(v).
- \*\* Intentional misstatements or omissions of facts constitute Federal Criminal Violations. See 18 U.S.C. 1001 and 15 U.S.C. 78ff(a).
- (1) Annual Stock Option granted under the issuer's 2005 Employee Stock Option Plan.
- (2) Option becomes exercisable in one-third increments on each anniversary date, with the first third becoming exercisable on the date shown in this column.