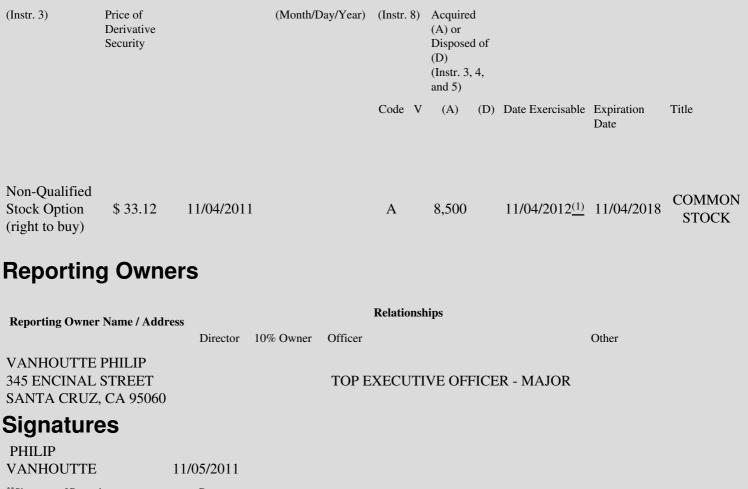

 Table II - Derivative Securities Acquired, Disposed of, or Beneficially Owned
 (e.g., puts, calls, warrants, options, convertible securities)

| 1. Title of | 2.          | 3. Transaction Date | 3A. Deemed         | 4.         | 5. Number       | 6. Date Exercisable and | 7. Title and Ame |
|-------------|-------------|---------------------|--------------------|------------|-----------------|-------------------------|------------------|
| Derivative  | Conversion  | (Month/Day/Year)    | Execution Date, if | Transactio | onof Derivative | Expiration Date         | Underlying Secu  |
| Security    | or Exercise |                     | any                | Code       | Securities      | (Month/Day/Year)        | (Instr. 3 and 4) |

(1) Option was granted by the Issuer pursuant to a Rule 16-b plan and becomes exercisable as follows: 33.3% of the shares subject to the option vest 12 months from date of grant; and 1/36th of the shares subject to option vest each month thereafter.