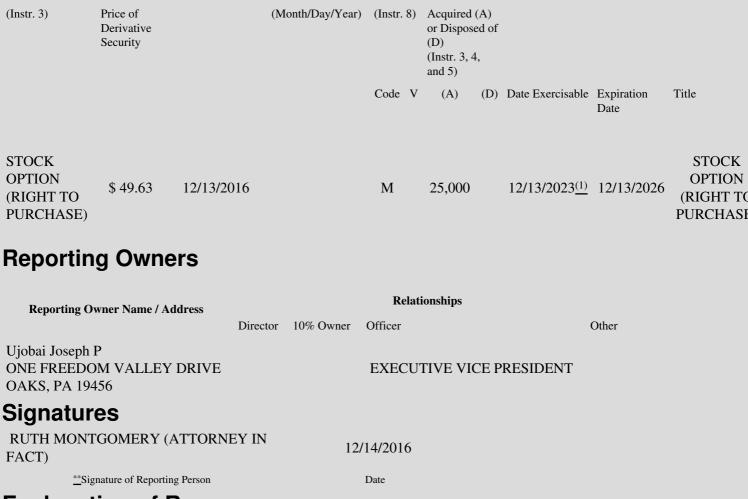

 Table II - Derivative Securities Acquired, Disposed of, or Beneficially Owned

 (e.g., puts, calls, warrants, options, convertible securities)

| 1. Title of | 2.          | 3. Transaction Date | 3A. Deemed         | 4.        | 5. Number of | 6. Date Exercisable and | 7. Title and Am  |
|-------------|-------------|---------------------|--------------------|-----------|--------------|-------------------------|------------------|
| Derivative  | Conversion  | (Month/Day/Year)    | Execution Date, if | Transacti | orDerivative | Expiration Date         | Underlying Sec   |
| Security    | or Exercise |                     | any                | Code      | Securities   | (Month/Day/Year)        | (Instr. 3 and 4) |

## **Explanation of Responses:**

- \* If the form is filed by more than one reporting person, see Instruction 4(b)(v).
- \*\* Intentional misstatements or omissions of facts constitute Federal Criminal Violations. See 18 U.S.C. 1001 and 15 U.S.C. 78ff(a).
- COMPANY GRANT OF NON-QUALIFIED STOCK OPTIONS 50% WILL VEST WHEN REPORTED, ADJUSTED EARNINGS
  (1) PER SHARE EQUALS OR EXCEEDS \$2.40, 100% WILL VEST WHEN REPORTED, ADJUSTED EARNINGS PER SHARE EQUALS OR EXCEEDS \$3.30.