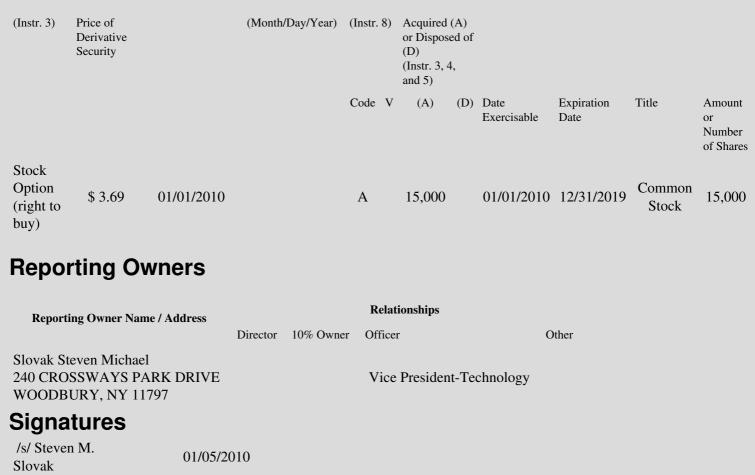

| 1. Title of | 2.          | 3. Transaction Date | 3A. Deemed         | 4.        | 5. Number of | 6. Date Exercisable and | 7. Title and Amount of |
|-------------|-------------|---------------------|--------------------|-----------|--------------|-------------------------|------------------------|
| Derivative  | Conversion  | (Month/Day/Year)    | Execution Date, if | Transacti | orDerivative | Expiration Date         | Underlying Securities  |
| Security    | or Exercise |                     | any                | Code      | Securities   | (Month/Day/Year)        | (Instr. 3 and 4)       |