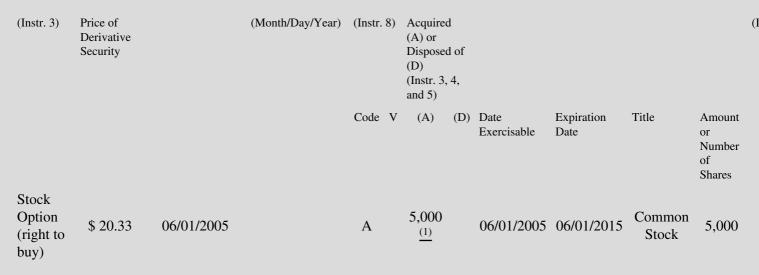

| 1. Title of | 2.          | 3. Transaction Date | 3A. Deemed         | 4.         | 5. Number       | 6. Date Exercisable and | 7. Title and Amount of | 8. |
|-------------|-------------|---------------------|--------------------|------------|-----------------|-------------------------|------------------------|----|
| Derivative  | Conversion  | (Month/Day/Year)    | Execution Date, if | Transactio | onof Derivative | Expiration Date         | Underlying Securities  | D  |
| Security    | or Exercise |                     | any                | Code       | Securities      | (Month/Day/Year)        | (Instr. 3 and 4)       | S  |

## **Explanation of Responses:**

- \* If the form is filed by more than one reporting person, *see* Instruction 4(b)(v).
- \*\* Intentional misstatements or omissions of facts constitute Federal Criminal Violations. See 18 U.S.C. 1001 and 15 U.S.C. 78ff(a).
- (1) These shares vest on June 1, 2006 and are subject to a repurchase right held by the Issuer, which right will lapse in accordance with the vesting schedule of the shares.