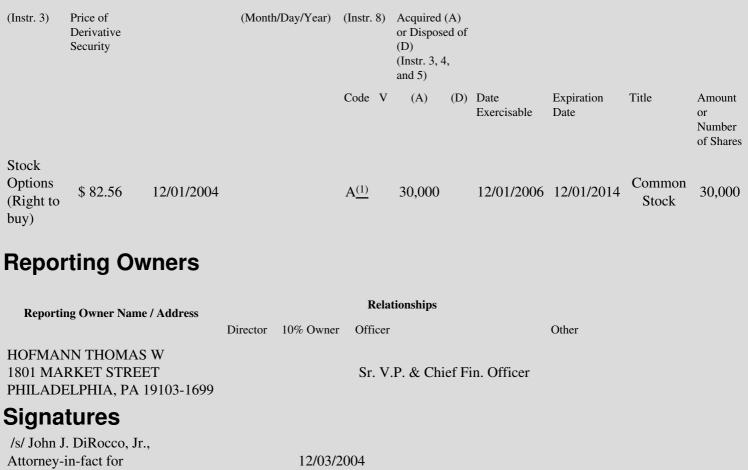

 Table II - Derivative Securities Acquired, Disposed of, or Beneficially Owned

 (e.g., puts, calls, warrants, options, convertible securities)

| 1. Title of | 2.          | 3. Transaction Date | 3A. Deemed         | 4.        | 5. Number of | 6. Date Exercisable and | 7. Title and Amount of |
|-------------|-------------|---------------------|--------------------|-----------|--------------|-------------------------|------------------------|
| Derivative  | Conversion  | (Month/Day/Year)    | Execution Date, if | Transacti | orDerivative | Expiration Date         | Underlying Securities  |
| Security    | or Exercise |                     | any                | Code      | Securities   | (Month/Day/Year)        | (Instr. 3 and 4)       |

Stock options (rights to buy Sunoco, Inc. common stock) exercisable two years from the date of grant, pursuant to the Sunoco, Inc. Long
 (1) Term Performance Enhancement Plan II ("LTPEP II"), in a transaction exempt under Rule 16b-3. These stock options were granted with tandem appreciation rights ("Limited Rights") that may be exercised for cash only in the event of a change in control of Sunoco, Inc.