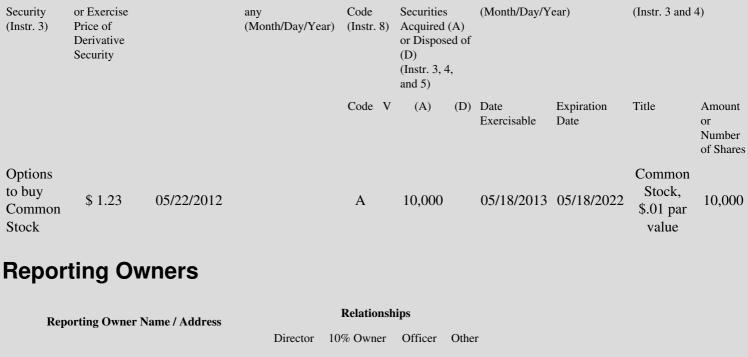

## Edgar Filing: SPAR GROUP INC - Form 4

| Form 4                                                                |                                         |                                                                                                                                              |                                                                                           |               |                                                                                                                                                                                                                                                                                                                                                                                                                                                                                                                                                                                                                                                                                                                                                                                                                                                                                                                                                                                                                                                                                                                                                                                                                                                                                                                                                                                                                                                                                                                                                                                                                                                                                                                                                                                                                                                                                                                                                                                                                                                                                                                                  |                       |                                                                                                                                                                                         |                                                                      |                                                                   |  |
|-----------------------------------------------------------------------|-----------------------------------------|----------------------------------------------------------------------------------------------------------------------------------------------|-------------------------------------------------------------------------------------------|---------------|----------------------------------------------------------------------------------------------------------------------------------------------------------------------------------------------------------------------------------------------------------------------------------------------------------------------------------------------------------------------------------------------------------------------------------------------------------------------------------------------------------------------------------------------------------------------------------------------------------------------------------------------------------------------------------------------------------------------------------------------------------------------------------------------------------------------------------------------------------------------------------------------------------------------------------------------------------------------------------------------------------------------------------------------------------------------------------------------------------------------------------------------------------------------------------------------------------------------------------------------------------------------------------------------------------------------------------------------------------------------------------------------------------------------------------------------------------------------------------------------------------------------------------------------------------------------------------------------------------------------------------------------------------------------------------------------------------------------------------------------------------------------------------------------------------------------------------------------------------------------------------------------------------------------------------------------------------------------------------------------------------------------------------------------------------------------------------------------------------------------------------|-----------------------|-----------------------------------------------------------------------------------------------------------------------------------------------------------------------------------------|----------------------------------------------------------------------|-------------------------------------------------------------------|--|
| May 23, 20                                                            |                                         |                                                                                                                                              |                                                                                           |               |                                                                                                                                                                                                                                                                                                                                                                                                                                                                                                                                                                                                                                                                                                                                                                                                                                                                                                                                                                                                                                                                                                                                                                                                                                                                                                                                                                                                                                                                                                                                                                                                                                                                                                                                                                                                                                                                                                                                                                                                                                                                                                                                  |                       |                                                                                                                                                                                         | OMB A                                                                | PPROVAL                                                           |  |
| FOR                                                                   | VI 4 UNITED                             | STATES                                                                                                                                       | ES SECURITIES AND EXCHANGE COMMISSION                                                     |               |                                                                                                                                                                                                                                                                                                                                                                                                                                                                                                                                                                                                                                                                                                                                                                                                                                                                                                                                                                                                                                                                                                                                                                                                                                                                                                                                                                                                                                                                                                                                                                                                                                                                                                                                                                                                                                                                                                                                                                                                                                                                                                                                  |                       |                                                                                                                                                                                         | ONID                                                                 | 3235-0287                                                         |  |
| Check<br>if no lo<br>subject<br>Section<br>Form 4<br>Form 5           | to SIATEN<br>16.<br>or                  | Washington, D.C. 20549<br>STATEMENT OF CHANGES IN BENEFICIAL OWN<br>SECURITIES<br>Filed pursuant to Section 16(a) of the Securities Exchange |                                                                                           |               |                                                                                                                                                                                                                                                                                                                                                                                                                                                                                                                                                                                                                                                                                                                                                                                                                                                                                                                                                                                                                                                                                                                                                                                                                                                                                                                                                                                                                                                                                                                                                                                                                                                                                                                                                                                                                                                                                                                                                                                                                                                                                                                                  |                       |                                                                                                                                                                                         | Estimated<br>burden ho<br>response                                   | urs per                                                           |  |
| obligat<br>may co                                                     | ions Section 17                         | (a) of the F                                                                                                                                 | ublic U                                                                                   | Itility Hole  |                                                                                                                                                                                                                                                                                                                                                                                                                                                                                                                                                                                                                                                                                                                                                                                                                                                                                                                                                                                                                                                                                                                                                                                                                                                                                                                                                                                                                                                                                                                                                                                                                                                                                                                                                                                                                                                                                                                                                                                                                                                                                                                                  | ny Act                | of 1935 or Sect                                                                                                                                                                         |                                                                      |                                                                   |  |
| (Print or Type                                                        | e Responses)                            |                                                                                                                                              |                                                                                           |               |                                                                                                                                                                                                                                                                                                                                                                                                                                                                                                                                                                                                                                                                                                                                                                                                                                                                                                                                                                                                                                                                                                                                                                                                                                                                                                                                                                                                                                                                                                                                                                                                                                                                                                                                                                                                                                                                                                                                                                                                                                                                                                                                  |                       |                                                                                                                                                                                         |                                                                      |                                                                   |  |
| 1. Name and Address of Reporting Person <u>*</u><br>KELLAR LORRENCE T |                                         |                                                                                                                                              | 2. Issuer Name <b>and</b> Ticker or Trading<br>Symbol<br>SPAR GROUP INC [SGRP]            |               |                                                                                                                                                                                                                                                                                                                                                                                                                                                                                                                                                                                                                                                                                                                                                                                                                                                                                                                                                                                                                                                                                                                                                                                                                                                                                                                                                                                                                                                                                                                                                                                                                                                                                                                                                                                                                                                                                                                                                                                                                                                                                                                                  | ding                  | 5. Relationship of Reporting Person(s) to Issuer                                                                                                                                        |                                                                      |                                                                   |  |
| (Last)                                                                | (Last) (First) (Middle)                 |                                                                                                                                              |                                                                                           |               |                                                                                                                                                                                                                                                                                                                                                                                                                                                                                                                                                                                                                                                                                                                                                                                                                                                                                                                                                                                                                                                                                                                                                                                                                                                                                                                                                                                                                                                                                                                                                                                                                                                                                                                                                                                                                                                                                                                                                                                                                                                                                                                                  |                       | (Check all applicable)                                                                                                                                                                  |                                                                      |                                                                   |  |
| C/O SPAR                                                              | R GROUP, INC., 5<br>LAINS ROAD, SU      | 60                                                                                                                                           | <ol> <li>Date of Earliest Transaction<br/>(Month/Day/Year)</li> <li>05/22/2012</li> </ol> |               |                                                                                                                                                                                                                                                                                                                                                                                                                                                                                                                                                                                                                                                                                                                                                                                                                                                                                                                                                                                                                                                                                                                                                                                                                                                                                                                                                                                                                                                                                                                                                                                                                                                                                                                                                                                                                                                                                                                                                                                                                                                                                                                                  |                       | Officer (give title 10% Owner<br>Officer (give title Other (specify<br>below)                                                                                                           |                                                                      |                                                                   |  |
| (Street)                                                              |                                         |                                                                                                                                              | 4. If Amendment, Date Original Filed(Month/Day/Year)                                      |               |                                                                                                                                                                                                                                                                                                                                                                                                                                                                                                                                                                                                                                                                                                                                                                                                                                                                                                                                                                                                                                                                                                                                                                                                                                                                                                                                                                                                                                                                                                                                                                                                                                                                                                                                                                                                                                                                                                                                                                                                                                                                                                                                  |                       | <ul> <li>6. Individual or Joint/Group Filing(Check</li> <li>Applicable Line)</li> <li>_X_ Form filed by One Reporting Person</li> <li> Form filed by More than One Reporting</li> </ul> |                                                                      |                                                                   |  |
| TARRYT                                                                | OWN, NY 10591                           |                                                                                                                                              |                                                                                           |               |                                                                                                                                                                                                                                                                                                                                                                                                                                                                                                                                                                                                                                                                                                                                                                                                                                                                                                                                                                                                                                                                                                                                                                                                                                                                                                                                                                                                                                                                                                                                                                                                                                                                                                                                                                                                                                                                                                                                                                                                                                                                                                                                  |                       | Person                                                                                                                                                                                  | y whole than one is                                                  | eporting                                                          |  |
| (City)                                                                | (State)                                 | (Zip)                                                                                                                                        | Tab                                                                                       | ole I - Non-I | Derivative Secu                                                                                                                                                                                                                                                                                                                                                                                                                                                                                                                                                                                                                                                                                                                                                                                                                                                                                                                                                                                                                                                                                                                                                                                                                                                                                                                                                                                                                                                                                                                                                                                                                                                                                                                                                                                                                                                                                                                                                                                                                                                                                                                  | urities A             | cquired, Disposed                                                                                                                                                                       | of, or Beneficia                                                     | ally Owned                                                        |  |
| 1.Title of<br>Security<br>(Instr. 3)                                  | 2. Transaction Date<br>(Month/Day/Year) | Execution l any                                                                                                                              | Date, if                                                                                  | Code          | 4. Securities<br>nAcquired (A)<br>Disposed of (I<br>(Instr. 3, 4 and<br>(A)<br>or<br>Amount (D)                                                                                                                                                                                                                                                                                                                                                                                                                                                                                                                                                                                                                                                                                                                                                                                                                                                                                                                                                                                                                                                                                                                                                                                                                                                                                                                                                                                                                                                                                                                                                                                                                                                                                                                                                                                                                                                                                                                                                                                                                                  | O)<br>15)             | 5. Amount of<br>Securities<br>Beneficially<br>Owned<br>Following<br>Reported<br>Transaction(s)<br>(Instr. 3 and 4)                                                                      | 6. Ownership<br>Form: Direct<br>(D) or Indirect<br>(I)<br>(Instr. 4) | 7. Nature of<br>Indirect<br>Beneficial<br>Ownership<br>(Instr. 4) |  |
| Reminder: Re                                                          | eport on a separate line                | e for each cla                                                                                                                               | iss of sec                                                                                | urities benef | ficially owned of                                                                                                                                                                                                                                                                                                                                                                                                                                                                                                                                                                                                                                                                                                                                                                                                                                                                                                                                                                                                                                                                                                                                                                                                                                                                                                                                                                                                                                                                                                                                                                                                                                                                                                                                                                                                                                                                                                                                                                                                                                                                                                                | directly o            | or indirectly.                                                                                                                                                                          |                                                                      |                                                                   |  |
|                                                                       |                                         |                                                                                                                                              |                                                                                           |               | information<br>required to the temperature to the temperature tem extende temperature temperatur temperature tempera | on cont<br>to respo   | spond to the colle<br>ained in this form<br>and unless the for<br>atly valid OMB co                                                                                                     | m are not<br>orm                                                     | SEC 1474<br>(9-02)                                                |  |
|                                                                       | Tab                                     |                                                                                                                                              |                                                                                           |               | uired, Dispose<br>, options, conv                                                                                                                                                                                                                                                                                                                                                                                                                                                                                                                                                                                                                                                                                                                                                                                                                                                                                                                                                                                                                                                                                                                                                                                                                                                                                                                                                                                                                                                                                                                                                                                                                                                                                                                                                                                                                                                                                                                                                                                                                                                                                                |                       | Beneficially Owne<br>securities)                                                                                                                                                        | ed                                                                   |                                                                   |  |
| 1. Title of<br>Derivative                                             |                                         | nsaction Date<br>h/Day/Year)                                                                                                                 |                                                                                           |               | 4. 5<br>Transaction                                                                                                                                                                                                                                                                                                                                                                                                                                                                                                                                                                                                                                                                                                                                                                                                                                                                                                                                                                                                                                                                                                                                                                                                                                                                                                                                                                                                                                                                                                                                                                                                                                                                                                                                                                                                                                                                                                                                                                                                                                                                                                              | . Numbe<br>Perivativo |                                                                                                                                                                                         |                                                                      | 7. Title and Amount of<br>Underlying Securities                   |  |