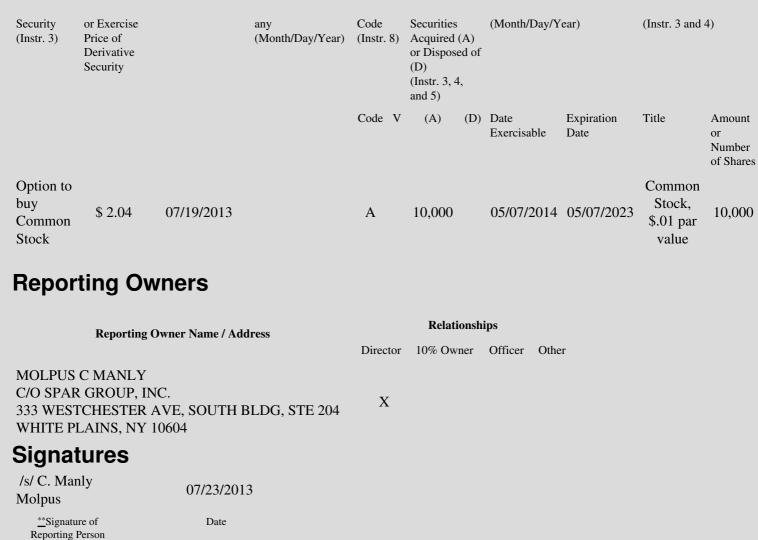

| 1. Title of | 2.         | 3. Transaction Date | 3A. Deemed         | 4.        | 5. Number of | 6. Date Exercisable and | 7. Title and Amount of |
|-------------|------------|---------------------|--------------------|-----------|--------------|-------------------------|------------------------|
| Derivative  | Conversion | (Month/Day/Year)    | Execution Date, if | Transacti | orDerivative | Expiration Date         | Underlying Securities  |