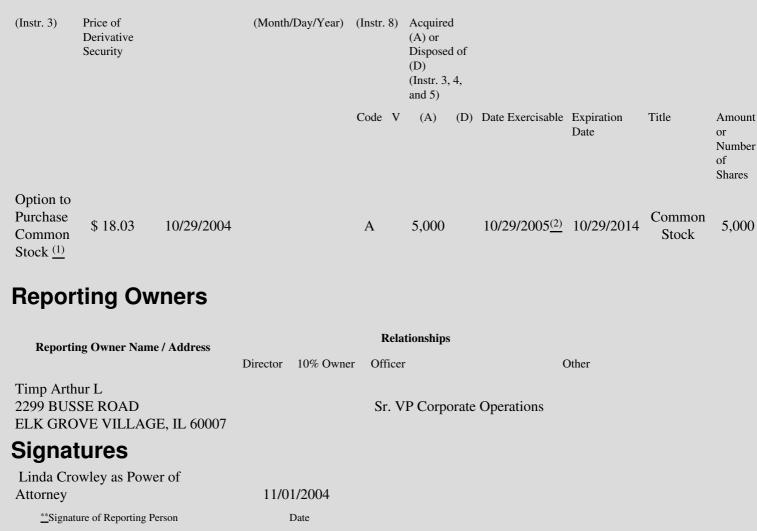

| 1. Title of | 2.          | 3. Transaction Date | 3A. Deemed         | 4.         | 5. Number       | 6. Date Exercisable and | 7. Title and Amount of |
|-------------|-------------|---------------------|--------------------|------------|-----------------|-------------------------|------------------------|
| Derivative  | Conversion  | (Month/Day/Year)    | Execution Date, if | Transactio | onof Derivative | Expiration Date         | Underlying Securities  |
| Security    | or Exercise |                     | any                | Code       | Securities      | (Month/Day/Year)        | (Instr. 3 and 4)       |

## **Explanation of Responses:**

- \* If the form is filed by more than one reporting person, see Instruction 4(b)(v).
- \*\* Intentional misstatements or omissions of facts constitute Federal Criminal Violations. See 18 U.S.C. 1001 and 15 U.S.C. 78ff(a).
- (1) Reflects options granted pursuant to the John B. Sanfilippo & Son, Inc. 1998 Equity Incentive Plan.
- (2) Options become exercisable in four equal annual installments beginning on the date listed provided reporting person remains an employee of the issuer on such dates. The foregoing exercise installments are cumulative and may be exercised in whole or in part.