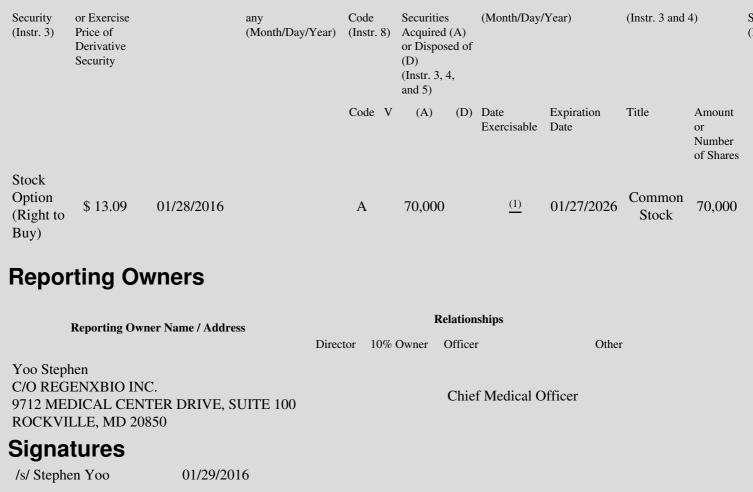

## Edgar Filing: REGENXBIO Inc. - Form 4

| Form 4<br>February 01, 2                                                       |                                       |                                                                                                                                                                                                      |                                                                                |                                                   |                          |                                                                                                                                                                                         |                                                                                         |                                                                   |                                                                   |
|--------------------------------------------------------------------------------|---------------------------------------|------------------------------------------------------------------------------------------------------------------------------------------------------------------------------------------------------|--------------------------------------------------------------------------------|---------------------------------------------------|--------------------------|-----------------------------------------------------------------------------------------------------------------------------------------------------------------------------------------|-----------------------------------------------------------------------------------------|-------------------------------------------------------------------|-------------------------------------------------------------------|
|                                                                                |                                       |                                                                                                                                                                                                      |                                                                                |                                                   |                          |                                                                                                                                                                                         |                                                                                         | OMB A                                                             | PPROVAL                                                           |
| FORM 4 UNITED STATES SECURITIES AND EXCHANGE COMMISSION Washington, D.C. 20549 |                                       |                                                                                                                                                                                                      |                                                                                |                                                   |                          |                                                                                                                                                                                         |                                                                                         | OMB<br>Number:                                                    | 3235-0287                                                         |
| Check this<br>if no longer<br>subject to<br>Section 16.<br>Form 4 or           | r STATEN                              | STATEMENT OF CHANGES IN BENEFICIAL O<br>SECURITIES                                                                                                                                                   |                                                                                |                                                   |                          |                                                                                                                                                                                         | WNERSHIP OF                                                                             | Expires:<br>Estimated<br>burden hou<br>response                   | urs per                                                           |
| Form 5<br>obligations<br>may contin<br><i>See</i> Instruc<br>1(b).             | Section 17(                           | Filed pursuant to Section 16(a) of the Securities Exchange Act of 1934,<br>Section 17(a) of the Public Utility Holding Company Act of 1935 or Section<br>30(h) of the Investment Company Act of 1940 |                                                                                |                                                   |                          |                                                                                                                                                                                         |                                                                                         |                                                                   |                                                                   |
| (Print or Type Re                                                              | esponses)                             |                                                                                                                                                                                                      |                                                                                |                                                   |                          |                                                                                                                                                                                         |                                                                                         |                                                                   |                                                                   |
| 1. Name and Address of Reporting Person <u>*</u><br>Yoo Stephen                |                                       |                                                                                                                                                                                                      | 2. Issuer Name <b>and</b> Ticker or Trading<br>Symbol<br>REGENXBIO Inc. [RGNX] |                                                   |                          |                                                                                                                                                                                         | 5. Relationship of Reporting Person(s) to<br>Issuer                                     |                                                                   |                                                                   |
| (Last) (First) (Middle)                                                        |                                       |                                                                                                                                                                                                      | 3. Date of Earliest Transaction                                                |                                                   |                          |                                                                                                                                                                                         | (Check all applicable)                                                                  |                                                                   |                                                                   |
| C/O REGENZ<br>MEDICAL C<br>SUITE 100                                           |                                       | (Month/Day/Year)<br>01/28/2016                                                                                                                                                                       |                                                                                |                                                   |                          | Director 10% Owner<br>X Officer (give title Other (specify<br>below)<br>Chief Medical Officer                                                                                           |                                                                                         |                                                                   |                                                                   |
|                                                                                |                                       | 4. If Amendment, Date Original Filed(Month/Day/Year)                                                                                                                                                 |                                                                                |                                                   | al                       | <ul> <li>6. Individual or Joint/Group Filing(Check</li> <li>Applicable Line)</li> <li>_X_ Form filed by One Reporting Person</li> <li> Form filed by More than One Reporting</li> </ul> |                                                                                         |                                                                   |                                                                   |
| ROCKVILLE                                                                      |                                       |                                                                                                                                                                                                      |                                                                                |                                                   |                          | Person                                                                                                                                                                                  |                                                                                         |                                                                   |                                                                   |
| (City)                                                                         | (State)                               | (Zip)                                                                                                                                                                                                | Tab                                                                            | ole I - Non-I                                     | Derivative               | Securities A                                                                                                                                                                            | Acquired, Disposed of                                                                   | f, or Beneficia                                                   | ally Owned                                                        |
|                                                                                | . Transaction Date<br>Month/Day/Year) | Execution any                                                                                                                                                                                        | Date, if                                                                       | 3.<br>Transaction<br>Code<br>(Instr. 8)<br>Code V | Disposed<br>(Instr. 3,   | (A) or<br>of (D)                                                                                                                                                                        | SecuritiesFBeneficially(Owned(                                                          | 6. Ownership<br>Form: Direct<br>D) or Indirect<br>I)<br>Instr. 4) | 7. Nature of<br>Indirect<br>Beneficial<br>Ownership<br>(Instr. 4) |
| Reminder: Repor                                                                | rt on a separate line                 | e for each cl                                                                                                                                                                                        | ass of sec                                                                     | urities benef                                     | icially ow               | ned directly                                                                                                                                                                            | or indirectly.                                                                          |                                                                   |                                                                   |
| ·                                                                              | ·                                     |                                                                                                                                                                                                      |                                                                                |                                                   | Perso<br>inforr<br>requi | ons who res<br>nation cont<br>red to resp<br>ays a curre                                                                                                                                | spond to the collec<br>tained in this form<br>ond unless the forn<br>ntly valid OMB con | are not<br>m                                                      | SEC 1474<br>(9-02)                                                |
|                                                                                | Tab                                   |                                                                                                                                                                                                      |                                                                                |                                                   |                          | sposed of, or<br>convertible                                                                                                                                                            | Beneficially Owned securities)                                                          |                                                                   |                                                                   |
| 1. Title of 2.<br>Derivative Cor                                               |                                       | action Date<br>Day/Year)                                                                                                                                                                             |                                                                                |                                                   | 4.<br>Transact           | 5. Number<br>iorDerivative                                                                                                                                                              |                                                                                         |                                                                   | 7. Title and Amount of 8<br>Underlying Securities 1               |

(1) 25% of the shares subject to this option shall vest after 12 months of continuous service with the Issuer. The balance will vest in equal monthly installments over the 36 months following 1/28/2017 while the optionee provides continuous service to the Issuer.