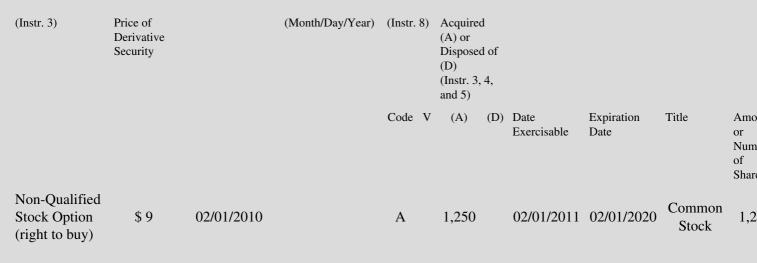

displays a currently valid OMB control number.

 Table II - Derivative Securities Acquired, Disposed of, or Beneficially Owned
 (e.g., puts, calls, warrants, options, convertible securities)

| 1. Title of | 2.          | 3. Transaction Date | 3A. Deemed         | 4.         | 5. Number       | 6. Date Exercisable and | 7. Title and Amour |
|-------------|-------------|---------------------|--------------------|------------|-----------------|-------------------------|--------------------|
| Derivative  | Conversion  | (Month/Day/Year)    | Execution Date, if | Transactio | onof Derivative | Expiration Date         | Underlying Securit |
| Security    | or Exercise |                     | any                | Code       | Securities      | (Month/Day/Year)        | (Instr. 3 and 4)   |

## Edgar Filing: SHOWALTER SHELLEE R - Form 4